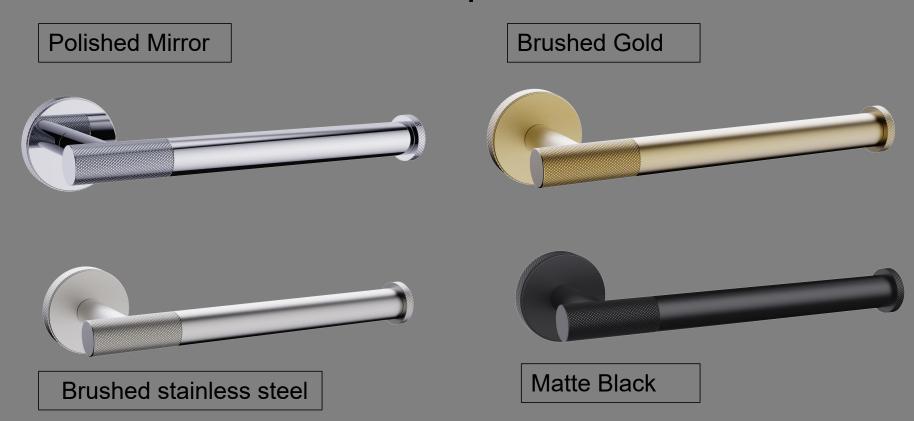

#### Roll Paper Holder

Material: SUS 304+ Foggy glass cup

Colors available:

Polished Mirror Brushed Gold Brushed stainless steel Matte Black