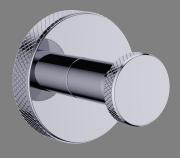

#### Robe hook

Polished Mirror

Brushed stainless steel

**Brushed Gold** 

Matte Black

Material: SUS 304

Colors available:

Polished Mirror Brushed Gold Brushed stainless steel Matte Black