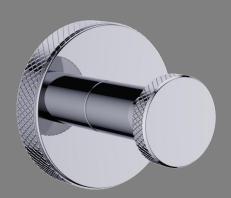

#### Design Feature:

This design combines a large circle and a small cylinder, enhanced with knurling, to create a bathroom fixture that balances aesthetics and functionality.

Core Elements:Large Circle: Represents the infinite flow of water and the serene, harmonious atmosphere of the bathroom. Its smooth, expansive form evokes a sense of calm and fluidity.

Small Cylinder: Symbolizes precision and control, serving as the functional element (e.g., faucet handle or shower control). Its vertical structure adds elevation and contrast to the circular base.

Knurling Application: The large knurling on the circle not only enhances grip but also creates a striking visual texture, adding depth and modernity to the design. Its bold pattern complements the smoothness of the circle, balancing aesthetics with practicality. Small Knurling (on the cylinder): Focuses on practicality, providing a secure grip for precise adjustments. The finer texture complements the cylinder's compact form, ensuring both elegance and usability.

#### Robe hook

Polished Mirror

Brushed stainless steel

**Brushed Gold** 

Matte Black

Material: SUS 304

Colors available:

Polished Mirror Brushed Gold Brushed stainless steel Matte Black