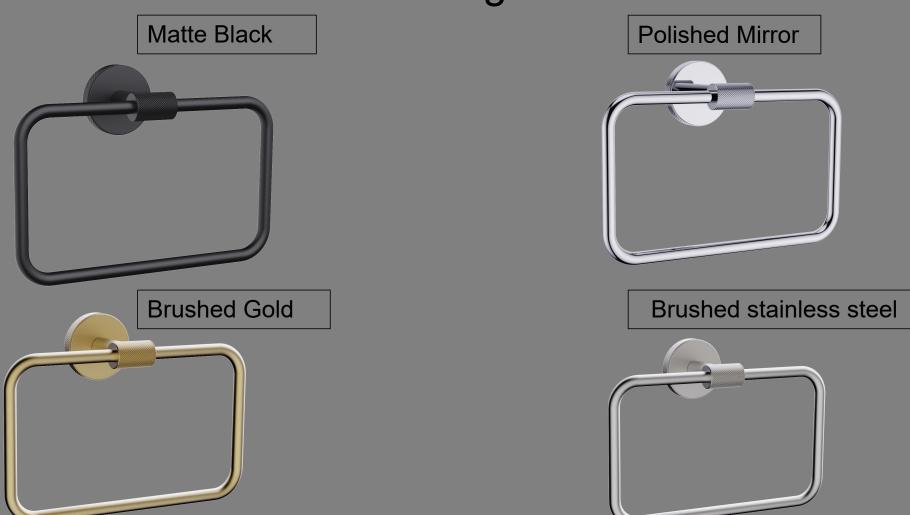

## Towel Ring Holder

Material: SUS 304 Colors available:

Polished Mirror Brushed Gold Brushed stainless steel Matte Black

Material: SUS 304

Colors available:

Polished Mirror Brushed Gold Brushed stainless steel Matte Black