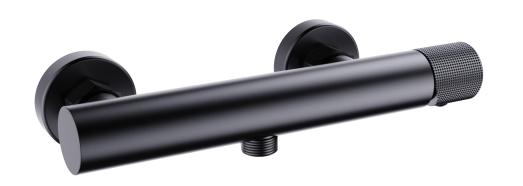

Material: SUS 304

Colors available:

Polished Mirror Brushed Gold Brushed stainless steel Matte Black