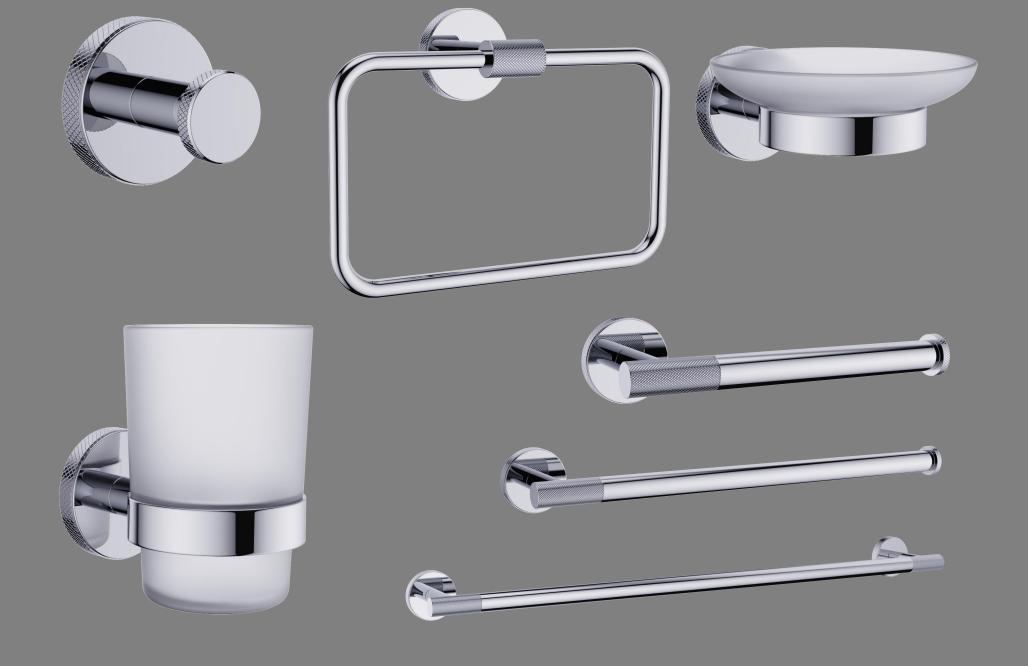

#### Robe hook

Polished Mirror

Brushed stainless steel

**Brushed Gold** 

Matte Black

Material: SUS 304

Colors available:

Polished Mirror Brushed Gold Brushed stainless steel Matte Black

#### Roll Paper Holder

Material: SUS 304+ Foggy glass cup

Colors available:

Polished Mirror Brushed Gold Brushed stainless steel Matte Black

## Cup holder

Polished Mirror

Brushed stainless steel

Material: SUS 304+ Foggy glass dish

Colors available:

Polished Mirror Brushed Gold Brushed stainless steel Matte Black

## Soap holder

Material: SUS 304

Colors available:

Polished Mirror Brushed Gold Brushed stainless steel Matte Black

## Towel Ring Holder

Material: SUS 304 Colors available:

Polished Mirror Brushed Gold Brushed stainless steel Matte Black

## Single towel Bar (60CM)

Material: SUS 304 Colors available:

Polished Mirror Brushed Gold Brushed stainless steel Matte Black