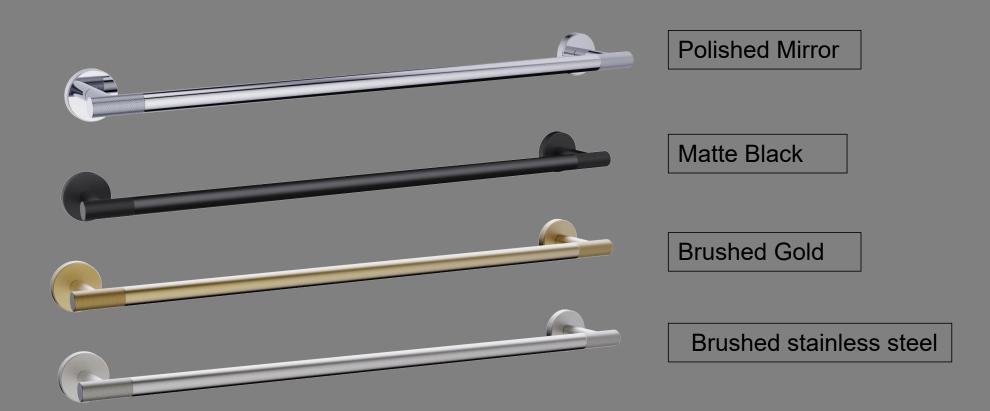

## Single towel Bar (60CM)

Material: SUS 304 Colors available:

Polished Mirror Brushed Gold Brushed stainless steel Matte Black