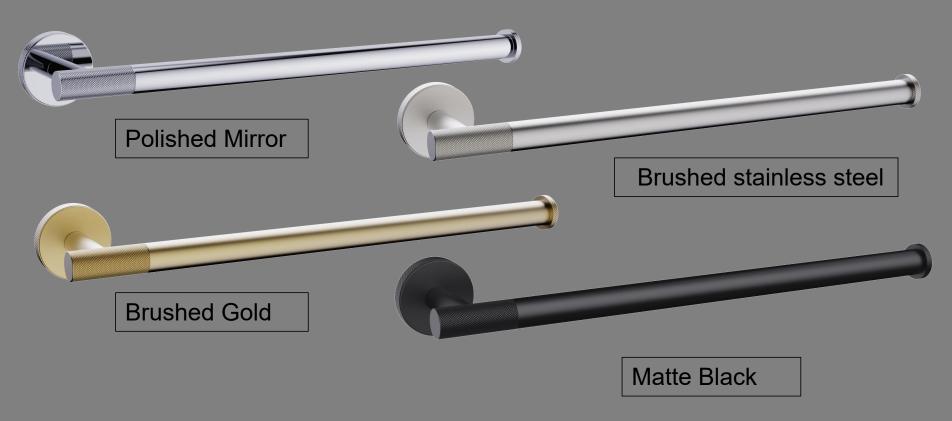

## Towel Ring Holder

Material: SUS 304 Colors available:

Polished Mirror Brushed Gold Brushed stainless steel Matte Black