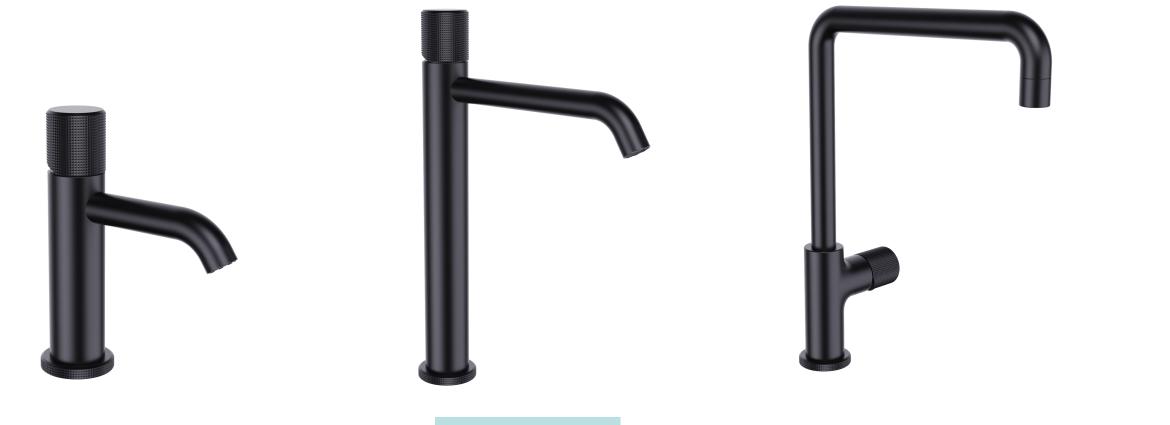

#### Design Feature:

This design combines a large circle and a small cylinder, enhanced with knurling, to create a bathroom fixture that balances aesthetics and functionality.

Core Elements:Large Circle: Represents the infinite flow of water and the serene, harmonious atmosphere of the bathroom. Its smooth, expansive form evokes a sense of calm and fluidity.

Small Cylinder: Symbolizes precision and control, serving as the functional element (e.g., faucet handle or shower control). Its vertical structure adds elevation and contrast to the circular base.

Knurling Application: The large knurling on the circle not only enhances grip but also creates a striking visual texture, adding depth and modernity to the design. Its bold pattern complements the smoothness of the circle, balancing aesthetics with practicality. Small Knurling (on the cylinder): Focuses on practicality, providing a secure grip for precise adjustments. The finer texture complements the cylinder's compact form, ensuring both elegance and usability.

Material: SUS 304

Colors available:

Polished Mirror Brushed Gold Brushed stainless steel Matte Black