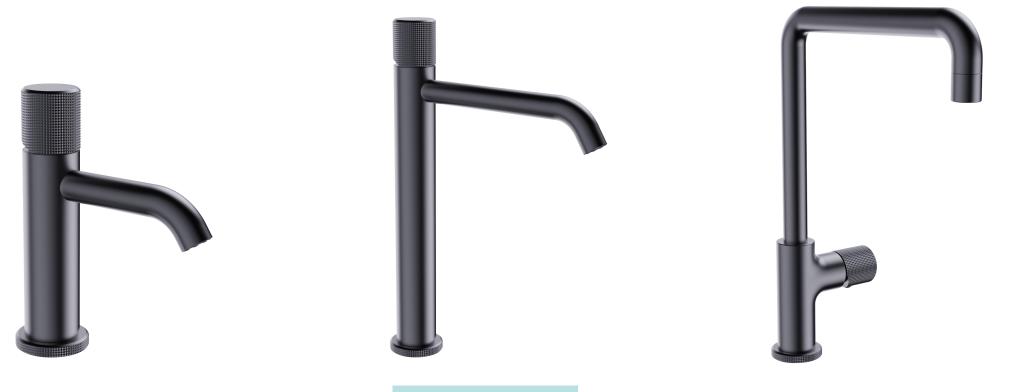

Material: SUS 304

Colors available:

Polished Mirror Brushed Gold Brushed stainless steel Matte Black