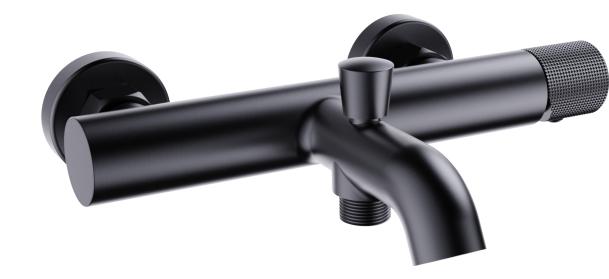

#### New Products Presentation-67300 series

#### Design Feature:

This design combines a large circle and a small cylinder, enhanced with knurling, to create a bathroom fixture that balances aesthetics and functionality.

Core Elements:Large Circle: Represents the infinite flow of water and the serene, harmonious atmosphere of the bathroom. Its smooth, expansive form evokes a sense of calm and fluidity.

Small Cylinder: Symbolizes precision and control, serving as the functional element (e.g., faucet handle or shower control). Its vertical structure adds elevation and contrast to the circular base.

Knurling Application: The large knurling on the circle not only enhances grip but also creates a striking visual texture, adding depth and modernity to the design. Its bold pattern complements the smoothness of the circle, balancing aesthetics with practicality. Small Knurling (on the cylinder): Focuses on practicality, providing a secure grip for precise adjustments. The finer texture complements the cylinder's compact form, ensuring both elegance and usability.

Material: SUS 304

Colors available:

Polished Mirror Brushed Gold Brushed stainless steel Matte Black