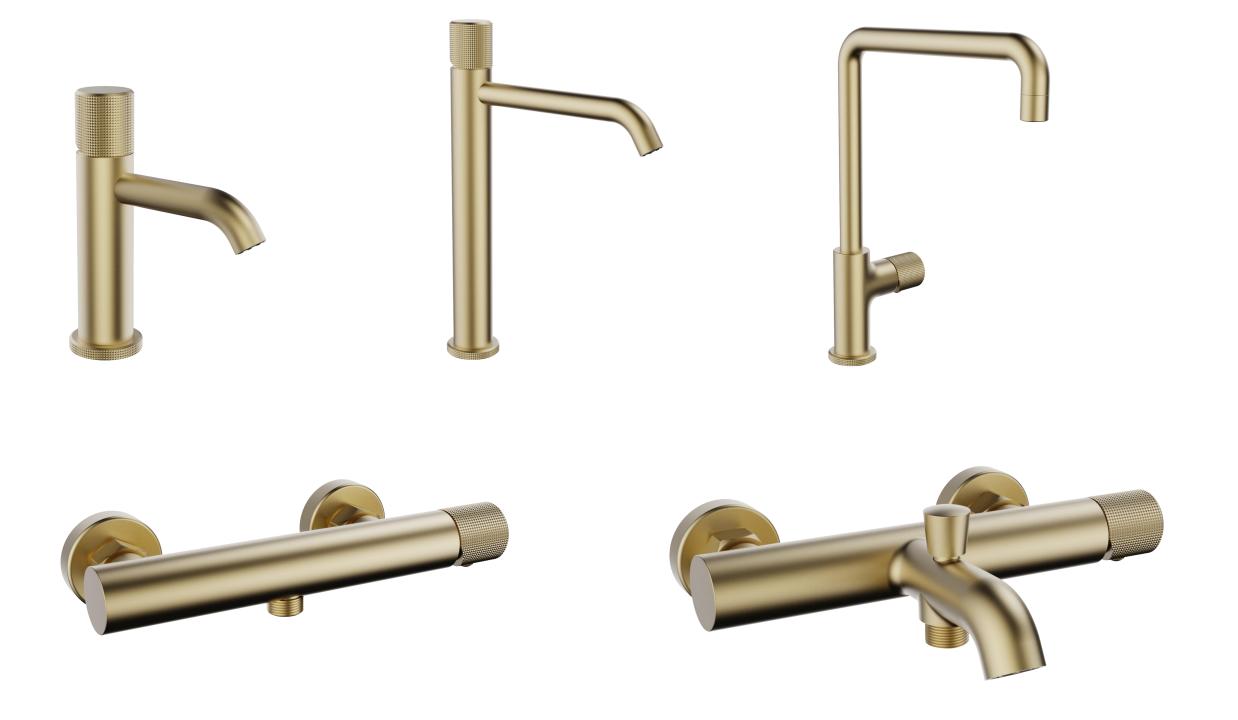

#### New Products Presentation-67300 series

Material: SUS 304

Colors available:

Polished Mirror Brushed Gold Brushed stainless steel Matte Black