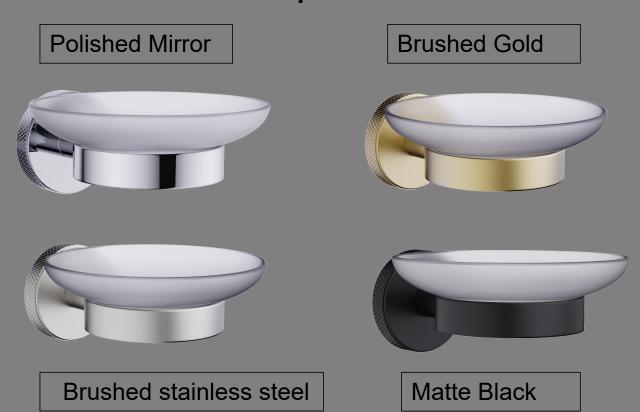

## Soap holder

Material: SUS 304

Colors available:

Polished Mirror Brushed Gold Brushed stainless steel Matte Black