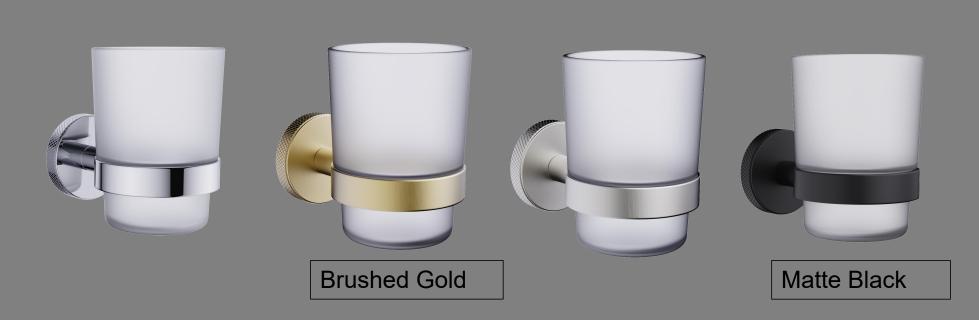

## Cup holder

Polished Mirror

Brushed stainless steel

Material: SUS 304+ Foggy glass dish

Colors available:

Polished Mirror Brushed Gold Brushed stainless steel Matte Black