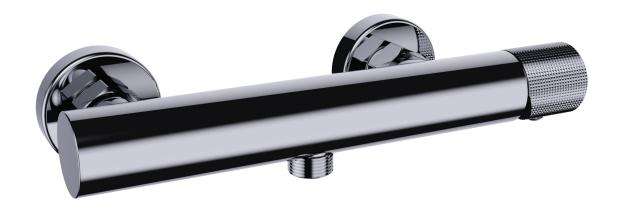

#### Design Feature:

This design combines a large circle and a small cylinder, enhanced with knurling, to create a bathroom fixture that balances aesthetics and functionality.

Core Elements:Large Circle: Represents the infinite flow of water and the serene, harmonious atmosphere of the bathroom. Its smooth, expansive form evokes a sense of calm and fluidity.

Small Cylinder: Symbolizes precision and control, serving as the functional element (e.g., faucet handle or shower control). Its vertical structure adds elevation and contrast to the circular base.

Knurling Application: The large knurling on the circle not only enhances grip but also creates a striking visual texture, adding depth and modernity to the design. Its bold pattern complements the smoothness of the circle, balancing aesthetics with practicality. Small Knurling (on the cylinder): Focuses on practicality, providing a secure grip for precise adjustments. The finer texture complements the cylinder's compact form, ensuring both elegance and usability.

Material: SUS 304

Colors available:

Polished Mirror Brushed Gold Brushed stainless steel Matte Black