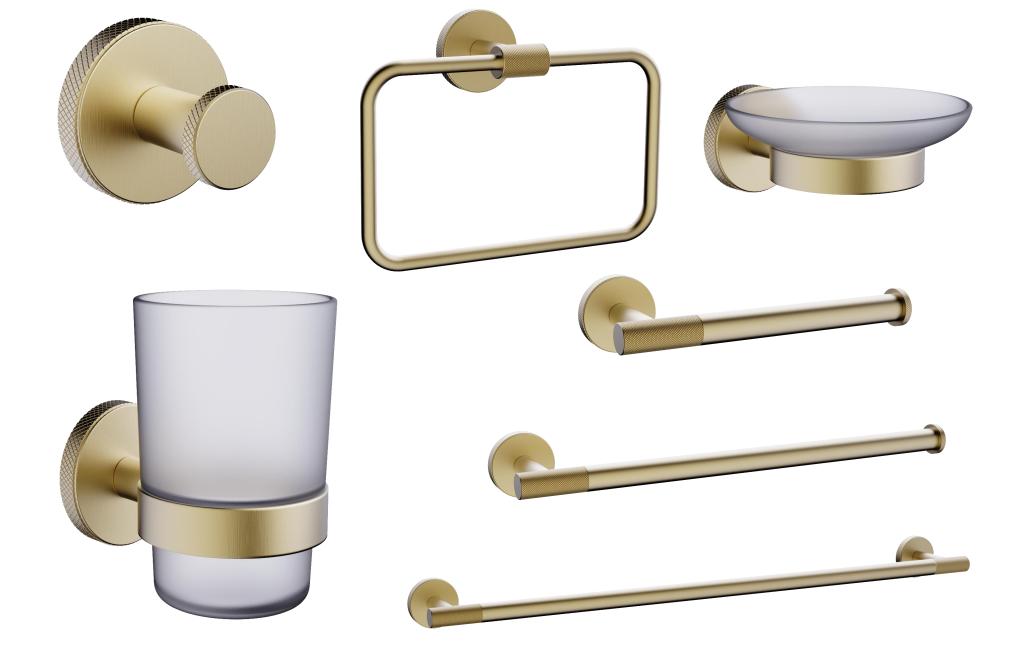

#### Roll Paper Holder

Material: SUS 304+ Foggy glass cup

Colors available:

Polished Mirror Brushed Gold Brushed stainless steel Matte Black

## Cup holder

Polished Mirror

Brushed stainless steel

Material: SUS 304+ Foggy glass dish

Colors available:

Polished Mirror Brushed Gold Brushed stainless steel Matte Black

## Soap holder

Material: SUS 304

Colors available:

Polished Mirror Brushed Gold Brushed stainless steel Matte Black

## Towel Ring Holder

Material: SUS 304 Colors available:

Polished Mirror Brushed Gold Brushed stainless steel Matte Black

## Single towel Bar (60CM)

Material: SUS 304 Colors available:

Polished Mirror Brushed Gold Brushed stainless steel Matte Black