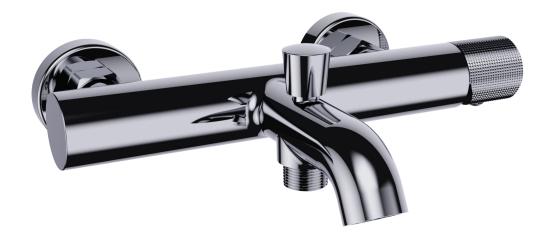

#### Design Feature:

This design combines a large circle and a small cylinder, enhanced with knurling, to create a bathroom fixture that balances aesthetics and functionality.

Core Elements:Large Circle: Represents the infinite flow of water and the serene, harmonious atmosphere of the bathroom. Its smooth, expansive form evokes a sense of calm and fluidity.

Small Cylinder: Symbolizes precision and control, serving as the functional element (e.g., faucet handle or shower control). Its vertical structure adds elevation and contrast to the circular base.

Knurling Application: The large knurling on the circle not only enhances grip but also creates a striking visual texture, adding depth and modernity to the design. Its bold pattern complements the smoothness of the circle, balancing aesthetics with practicality. Small Knurling (on the cylinder): Focuses on practicality, providing a secure grip for precise adjustments. The finer texture complements the cylinder's compact form, ensuring both elegance and usability.

Material: SUS 304

Colors available:

Polished Mirror Brushed Gold Brushed stainless steel Matte Black