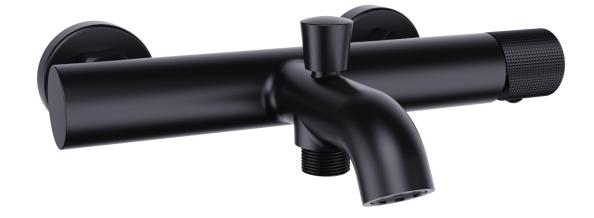

#### New Products Presentation-67300 series

#### Design Feature:

This design combines a large circle and a small cylinder, enhanced with knurling, to create a bathroom fixture that balances aesthetics and functionality.

Core Elements:Large Circle: Represents the infinite flow of water and the serene, harmonious atmosphere of the bathroom. Its smooth, expansive form evokes a sense of calm and fluidity.

Small Cylinder: Symbolizes precision and control, serving as the functional element (e.g., faucet handle or shower control). Its vertical structure adds elevation and contrast to the circular base.

Knurling Application: The large knurling on the circle not only enhances grip but also creates a striking visual texture, adding depth and modernity to the design. Its bold pattern complements the smoothness of the circle, balancing aesthetics with practicality. Small Knurling (on the cylinder): Focuses on practicality, providing a secure grip for precise adjustments. The finer texture complements the cylinder's compact form, ensuring both elegance and usability.

Material: SUS 304

Colors available:

Polished Mirror Brushed Gold Brushed stainless steel Matte Black