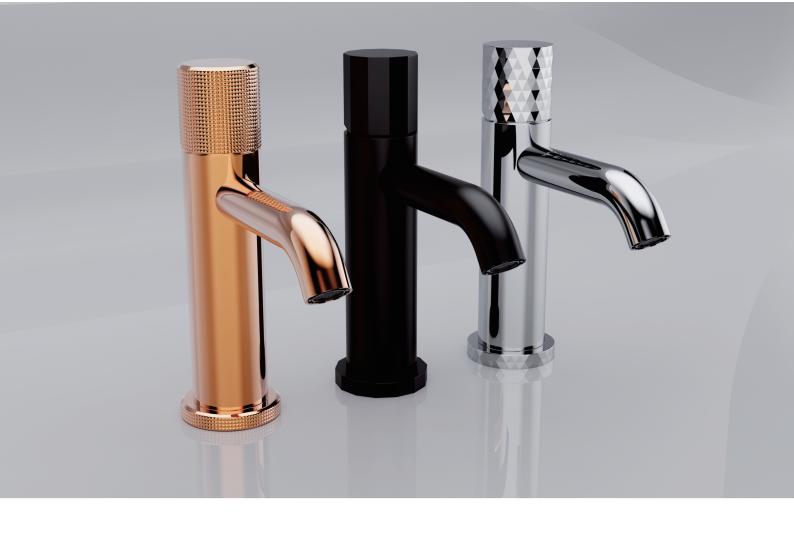

#### Mixer faucet

The diverse handle basin faucet series perfectly combines classic and modern styles, adding a unique charm to your bathroom. This series of faucets retains a uniform high-quality body while offering different handle designs to meet various style needs, providing a range of choices.

### **Basin mixer faucet**

Finish:Gold

Finish:Gun metal

### **Basin mixer faucet**

Finish:Chrome

Finish:Gold

Finish: Matte Black

Finish:Gun metal