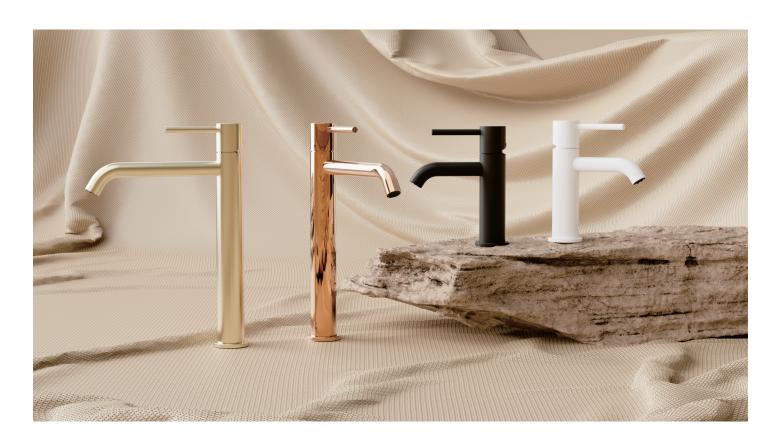

#### Mixer faucet

The diverse handle basin faucet series perfectly combines classic and modern styles, adding a unique charm to your bathroom. This series of faucets retains a uniform high-quality body while offering different handle designs to meet various style needs, providing a range of choices.

### **Basin mixer faucet**

Finish:Chrome

Finish:Gold

Finish: Matte Black

Finish:Gun metal