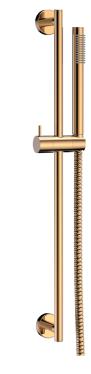

## Silde rail set

Finish:Chrome

Finish:Gold

Finish: Matte Black

Finish:Gun metal