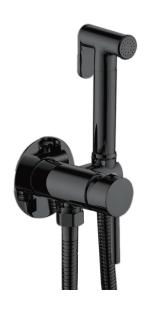

### **Bidet mixer**

Finish:Chrome

Finish:Gold

Finish: Matte Black

Finish:Gun metal