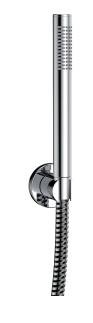

#### Hand shower set

Finish:Chrome

Finish:Gold

Finish: Matte Black

Finish:Gun metal

**FA-3084**Landing bath-shower

FA-3118 Shower mixer