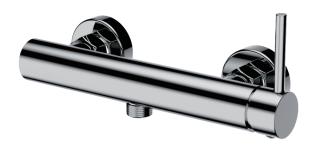

#### **Shower mixer faucet**

Finish:Chrome

Finish:Gold

Finish: Matte Black

Finish:Gun metal