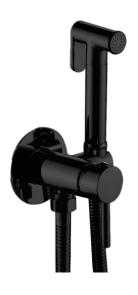

### **Bidet mixer**

Finish:Chrome

Finish:Gold

Finish: Matte Black

Finish:Gun metal