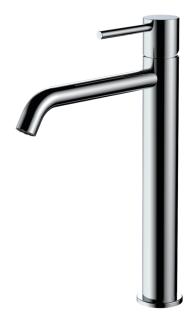

### **Basin mixer faucet**

Finish:Chrome

Finish:Gold

Finish: Matte Black

Finish:Gun metal