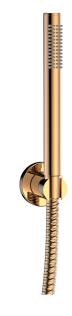

#### Hand shower set

Finish:Chrome

Finish:Gold

Finish: Matte Black

Finish:Gun metal

**FA-3084**Landing bath-shower

FA-3118 Shower mixer