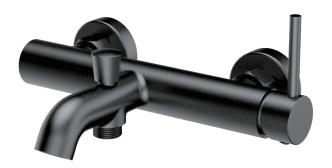

#### **Bathtub mixer faucet**

Finish:Chrome

Finish:Gold

Finish: Matte Black

Finish:Gun metal