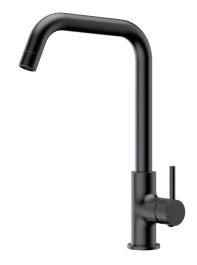

### Kitchen mixer faucet

Finish:Chrome

Finish:Gold

Finish: Matte Black

Finish:Gun metal