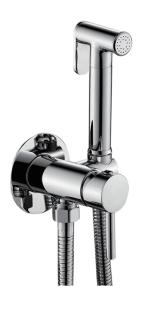

### **Bidet mixer**

Finish:Chrome

Finish:Gold

Finish: Matte Black

Finish:Gun metal