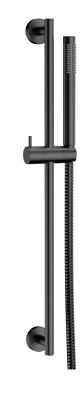

## Silde rail set

Finish:Chrome

Finish:Gold

Finish: Matte Black

Finish:Gun metal