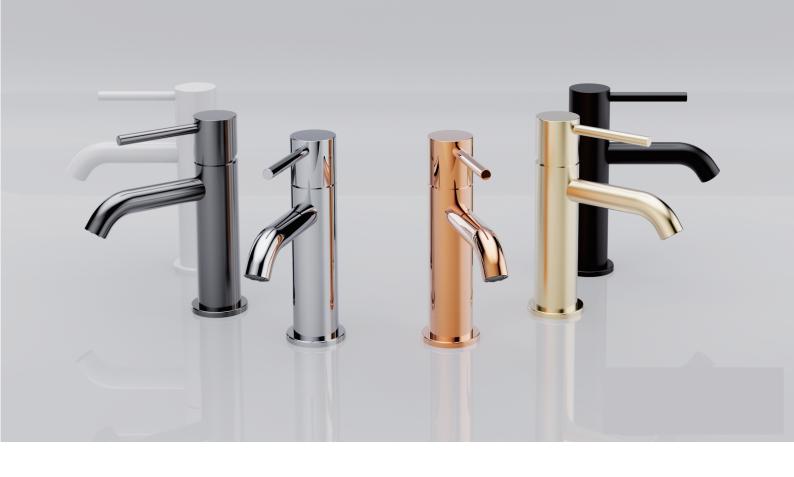

#### Mixer faucet

The diverse handle basin faucet series perfectly combines classic and modern styles, adding a unique charm to your bathroom. This series of faucets retains a uniform high-quality body while offering different handle designs to meet various style needs, providing a range of choices.

### **Basin mixer faucet**

Finish:Chrome

Finish:Gold

Finish: Matte Black

Finish:Gun metal