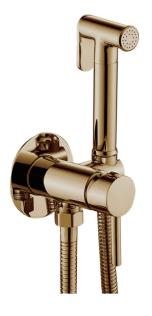

### **Bidet mixer**

Finish:Chrome

Finish:Gold

Finish: Matte Black

Finish:Gun metal