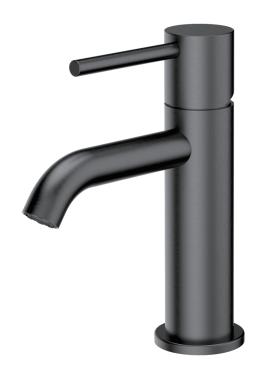

### **Basin mixer faucet**

Finish:Chrome

Finish:Gold

Finish: Matte Black

Finish:Gun metal