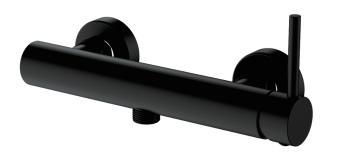

#### **Shower mixer faucet**

Finish:Chrome

Finish:Gold

Finish: Matte Black

Finish:Gun metal