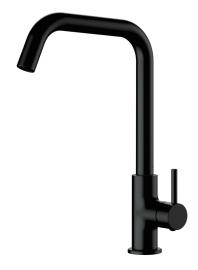

### Kitchen mixer faucet

Finish:Chrome

Finish:Gold

Finish: Matte Black

Finish:Gun metal