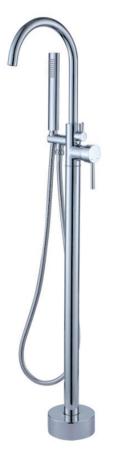

#### **Bathtub mixer faucet**

Finish:Chrome

Finish:Gold

Finish: Matte Black

Finish:Gun metal