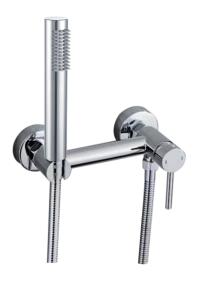

### **Bidet mixer**

Finish:Chrome

Finish:Gold

Finish: Matte Black

Finish:Gun metal