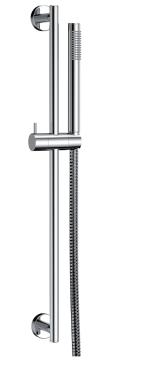

## Silde rail set

Finish:Chrome

Finish:Gold

Finish: Matte Black

Finish:Gun metal