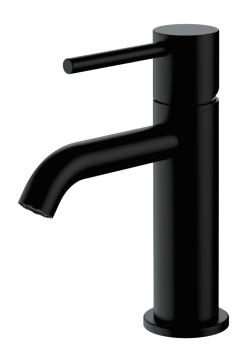

### **Basin mixer faucet**

Finish:Chrome

Finish:Gold

Finish: Matte Black

Finish:Gun metal