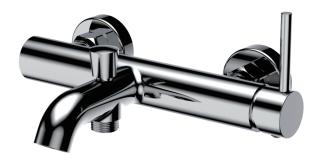

#### **Bathtub mixer faucet**

Finish:Chrome

Finish:Gold

Finish: Matte Black

Finish:Gun metal