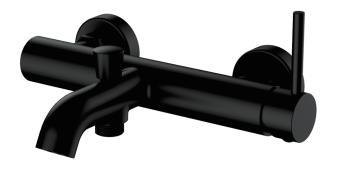

#### **Bathtub mixer faucet**

Finish:Chrome

Finish:Gold

Finish: Matte Black

Finish:Gun metal