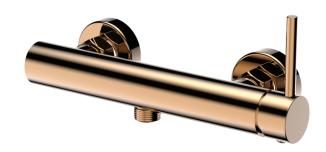

#### **Shower mixer faucet**

Finish:Chrome

Finish:Gold

Finish: Matte Black

Finish:Gun metal