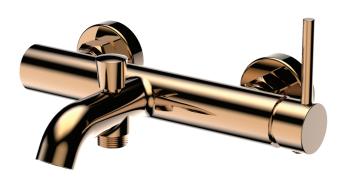

#### **Bathtub mixer faucet**

Finish:Chrome

Finish:Gold

Finish: Matte Black

Finish:Gun metal