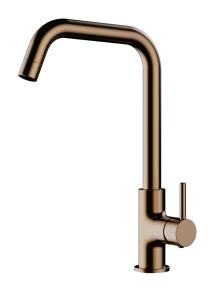

### Kitchen mixer faucet

Finish:Chrome

Finish:Gold

Finish: Matte Black

Finish:Gun metal