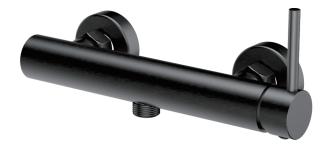

#### **Shower mixer faucet**

Finish:Chrome

Finish:Gold

Finish: Matte Black

Finish:Gun metal