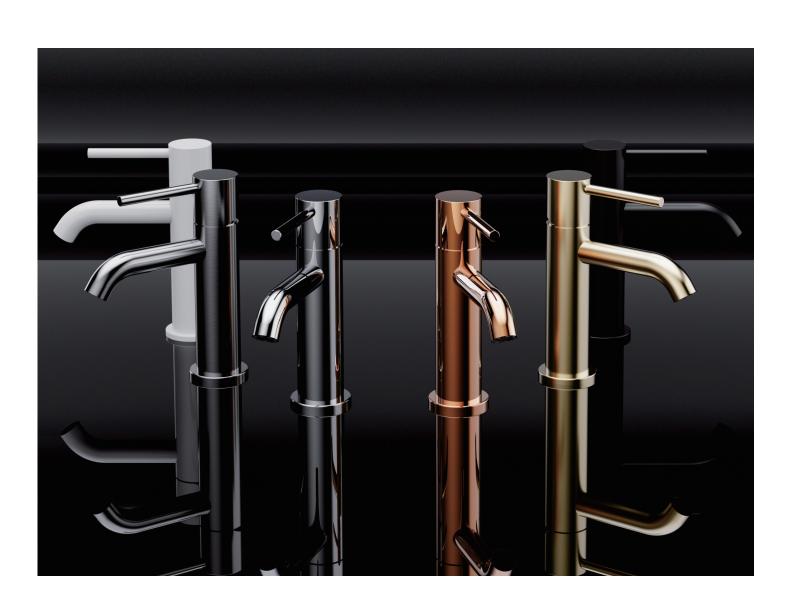

#### Mixer faucet

The diverse handle basin faucet series perfectly combines classic and modern styles, adding a unique charm to your bathroom. This series of faucets retains a uniform high-quality body while offering different handle designs to meet various style needs, providing a range of choices.

### **Basin mixer faucet**

Finish:Chrome

Finish:Gold

Finish: Matte Black

Finish:Gun metal