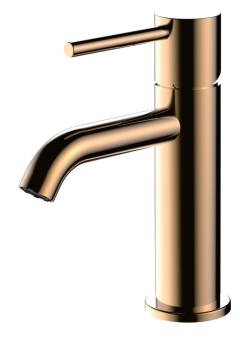

### **Basin mixer faucet**

Finish:Gold

Finish:Gun metal

### **Basin mixer faucet**

Finish:Chrome

Finish:Gold

Finish: Matte Black

Finish:Gun metal