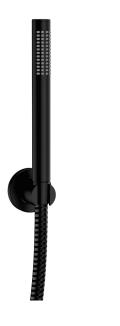

#### Hand shower set

Finish:Chrome

Finish:Gold

Finish: Matte Black

Finish:Gun metal

**FA-3084**Landing bath-shower

FA-3118 Shower mixer